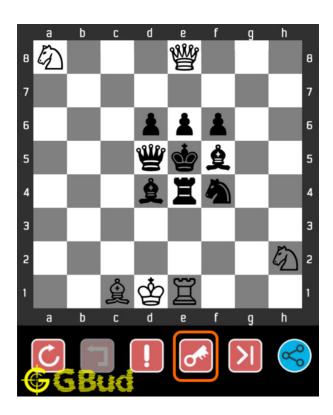

# 1.4 How to view the solution to easy chess puzzle 0019

To view the solution to this puzzle, follow the steps given below

- 1. Go to the puzzle page
- 2. Click the solution button (Key as shown below) to view the solution

Figure 1.3: Click the solution button to view solutions @ https://gbud.in/g4zk5x1