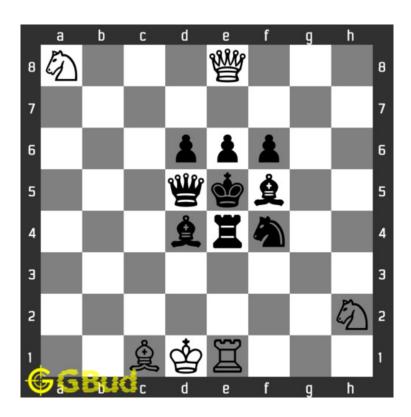

# Easy chess puzzle - # 0019 - Mate in 1 move

Solve this easy chess puzzle and improve your chess games through improvement of your chess strategies and chess tactics.

Puzzle No: 0019

Difficulty level: Easy

Description: Mate in 1 move

Next Move: White

Player level: Beginner

Short URL for puzzle: https://gbud.in/g4zk5x1

#### 1.1 Easy chess puzzle 0019

Figure 1.1: Solve this easy chess puzzle 0019. Mate in 1 move @ https://gbud.in/g4zk5x1

Figure 1.2: Solve this chess puzzle online with solution @ https://gbud.in/g4zk5x1