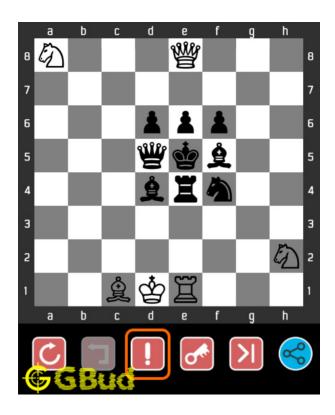

# 1.5 How to get help for moves in the easy chess puzzle 0019

To get help or the possible next moves in the puzzle, , follow the steps given below

- 1. Go to the puzzle page
- 2. Click the help button (exclamation mark as shown below) to get help or suggestion on next possible move

Figure 1.4: Click the help button to get help on next move @ https://gbud.in/g4zk5x1

Figure 1.5: Solve more easy puzzles @ https://gbud.in/chsezpz

Figure 1.6: Solve other puzzles @ https://gbud.in/chsgppz